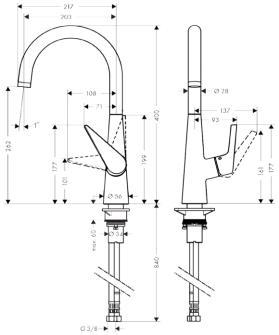

## **SPECIFICATION** SHEET - fittings

| BRAND:                         | hansgrohe                                                                                                            |
|--------------------------------|----------------------------------------------------------------------------------------------------------------------|
| ORIGIN:                        | Germany                                                                                                              |
| SERIES:                        | Sink Mixers                                                                                                          |
| PRODUCT<br>DESCRIPTION:        | Allegra Talis S 260 single lever kitchen mixer • Flow rate: 12 l./min. at 3 bar • Flow pressure; 1~5 bar (15~70 psi) |
| MODEL No.                      | 72810 000                                                                                                            |
| FINISH/COLOUR:                 | Chrome-plated                                                                                                        |
| DIMENSIONS:                    | 400mm height x 217mm length 203mm spout projection                                                                   |
| OPTIONAL<br>MATCHING<br>PARTS: | 2x angle valve ½"x¾"                                                                                                 |